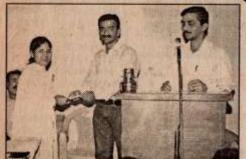

पाटपन्हाळे माजी विद्यार्थी संघातफे गुणवताचा

पाटप-हाळे महाविद्यालयात माजी विद्यार्थी संघाच्यावतीने गुणवंत विद्यार्थ्यांचा सत्कारप्रसंगी संघाचे माजी अध्यक्ष विशाल बेलबलकर ह ग्रहनाज मुजाबर यांना बक्षिस देऊन सल्कार करताया.