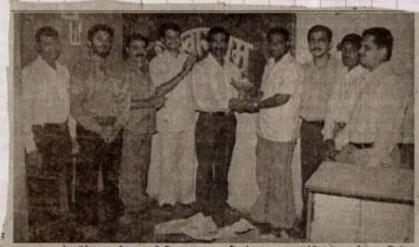

## पाटपन्हाळेचा संघ विजेता

महाविद्यालयीन संसरकर उपधी भरविल्या गेल्या आहेत. त्यांना तालुक्यातील सर्व कविष्ठ, वरिष्ठ, डो. एन. महाविद्यालयांनी प्रतिसाद दिला. " क्रा स्पर्धेत वरिष्ठ महाजिकालय पाटपन्हाळे. खरे-डेरे प्रशाबिद्यालय गुहाराम, कमियु महाविद्यालय अंतरवेल, अध्यापक महाविधालय (दीएड) आवलोली, कनिय महाविद्यालय पाटपन्हाळे, ताल्यासाहेच नात् महाविद्यालय, महातामहाणे, कनिष्ट महाविद्यालय पालशेत, उर्द महाविद्यालय शंगारी या महाविद्यालाच्या संधानी भार पेतला.

स्पर्धेत वरिष्ठ महाविद्यालय. पारपन्हाळेचा संघ विजेता दराता. त्यांना १,१११ रूपये रोख, सपक तर उपविजेता खो-हेरे महाविद्यालय गुहारस्ता ७०१ स्पर्धे रोहा, चल्क

देऊन गीरविण्यात आले. राजेश भेनरे उत्क्रप्ट गोलंदान तर चंड्या मीरे उत्कृष्ट फलदाजीचे मानकरी ठराले.