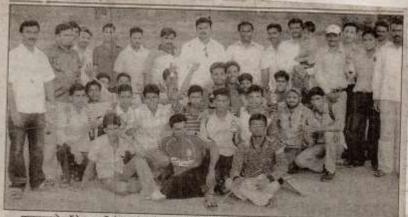

## महाविद्यालयीन क्रिकेट स्पर्धा उत्साहात

शृंगारतळी, दि. » (शातांका) सरित महाविद्यालय, पारचन्द्राज्यस्य माजी विद्यार्थी संघटनेच्या वतीने गुताल तालुवयातील महाविद्यालयो संपादसम्यान क्रिकेट स्पर्धा पाटपन्हाई मेदानावर भावित्या, महाविधासत्यान विद्यारयीच्या कलागुणांना पाव देम्पाकरिता या स्पर्धेचे आयोजन केल्याचे सारिताले.

समयेचे उद्घाटन पारपन्हाले एउपनेजान सांसायटीचे उपाध्यक्ष हो. दशाबय सास्त्रवी चांच्या हस्ते जाने. उद्धाटनासंगी रमाकात वेलवलकर, सुधानर पान्या, मोहन समारे, सल्याकामा चन्हाण, एक्स नेमण, प्राचार्थ प्रमोद देसाई, प्रा समाप गांति तसेच पाटपन्यके महाविद्यालयाच्या प्राध्यापक वर्ग उपस्थित होता.

गुहागर ताल्क्यात प्रथमच प्राजी विद्यार्थी संघटनेच्या वतीन अशा

## पाटपन्हाळेचा संघ विजेता

महाविद्यालयीन संसरकर उपधी भरविल्या गेल्या आहेत. त्यांना तालुक्यातील सर्व कविष्ठ, वरिष्ठ, डो. एन. महाविद्यालयांनी प्रतिसाद दिला. " क्रा स्पर्धेत वरिष्ठ महाजिकालय पाटपन्हाळे. खरे-डेरे प्रशाबिद्यालय गुहाराम, कमियु महाविद्यालय अंतरवेल, अध्यापक महाविधालय (दीएड) आवलोली, कनिय महाविद्यालय पाटपन्हाळे, ताल्यासाहेच नात् महाविद्यालय, महातामहाणे, कनिष्ट महाविद्यालय पालशेत, उर्द महाविद्यालय शंगारी या महाविद्यालाच्या संधानी भार पेतला.

स्पर्धेत वरिष्ठ महाविद्यालय. पारपन्हाळेचा संघ विजेता दराता. त्यांना १,१११ रूपये रोख, सपक तर उपविजेता खो-हेरे महाविद्यालय गुहारस्ता ७०१ स्पर्धे रोहा, चल्क

देऊन गीरविण्यात आले. राजेश भेनरे उत्क्रप्ट गोलंदान तर चंड्या मीरे उत्कृष्ट फलदाजीचे मानकरी ठराले.

मैंन ऑफ द सिरोज राजेश भेकरे याम देण्यात आहे. या बसीस समारंभाकप्रता रोटरी क्लब, गृहसारचे अध्यक्ष डॉ. बाळासाहेब क्षेत्र, सचिव हाँ, मदार आठवले, समीर जाशी, शकर पटेल, प्राथार्थ प्रमोद देखाई उपस्थित होते.

या स्पर्धेचे आयोजन माजी विद्यार्थी संपटनेचे अध्यक्ष विकास जानवळकर, उपाध्यक्ष सदीप रहतत. कार्याध्यक्ष विशाल बेलबलकर, खाजिनदार बैभव बागते, समंत भिडे, सचिन चौगुले, मयरेश कचरकर, सुनील पवार, योगेश चळाण, सागर चव्हाण यांनी केले.

या स्पर्धकरिता पच म्हणून रहिम पेमन व सागर चव्हाण यांनी सर्व सीमन्यांमध्ये काम पारित्ने

गुरागर नाल्ककारील धारपन्हाले कांगेजधारी माजी विक रहनेच्या बार्माक्रमामध्ये मानी विद्याली संघटना समन्यशब 🖫 नामित कारण प्रांच्या हरने : में कि. प्रांपुटनेके आताम विकास बेलप्रसम्प्राणे पुष्पत्रका देवून स्था: अस्तामा उपस्थित संस्थेने सेकेटरी पंचार worm, mare all, and it, would and.