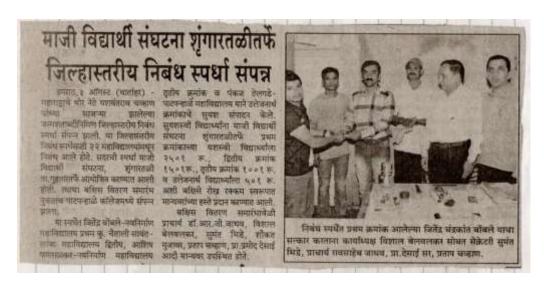

पाटपन्हाळे माजी विद्यार्थी संघातफे गुणवताचा

पाटप-हाळे महाविद्यालयात माजी विद्यार्थी संघाच्यावतीने गुणवंत विद्यार्थ्यांचा सत्कारप्रसंगी संघाचे माजी अध्यक्ष विशाल बेलबलकर ह ग्रहनाज मुजाबर यांना बक्षिस देऊन सल्कार करताया.

सळ वली (बार्साहर) : गृहागर तालुक्यातील पाटपन्हाळे एज्युकेशन सोसायटीच्या करना व वाणिज्य महानिकालबप्रणित मानो विवाधी संपाच्यावतीने सन २००६-०७ मध्ये बी.ए. व बी.कॉम.मध्ये प्रथम, द्वितीय

महाराज संभागहात पार पडलेल्या पा सर्वच माजी विद्यार्थ्यांनी स्वतःहन कार्यक्रमास संस्थेचे सचिव मधकर चवाण, सदस्य व माजी विद्यार्थी तृतीय क्रमांक पटकावलेल्या संधाचे माजी उपाध्यक्ष सुधाकर

चव्हाण, प्राचार्य हाँ, आर.ची जाधव, माजी विद्यार्थी संघ अध्यक्ष संदीप राऊत. मरचिटणीस समंत भिद्रे, विशाल बेलवनकर, समन्वयक प्रा. जालिदर जाधव, प्राच्यापक व विद्यार्थी मोठ्या संख्येने उपस्थित होते. सुमंत भिडे यांनी प्रास्ताविकात माजी विद्यार्थी संघ सातत्याने संस्था व महाविद्यालयाचे नाव राज्य पातळीवर झळकाचे यासाठी प्रयत्नशील आहे. त्याचाच भाग म्हजून हा कार्यक्रम आहे असे त्यांनी सांगितले.

याबेळी अध्दा चौपुले, अनिजा मालगृंदक्त, शहनाज मुजावर, शैलेश चिले, किरणअवेरे, सतीशजानवळकर यांना मान्यवराच्या इस्ते रोख वसिसे विद्यार्थ्यांचा गुलाबपुष्प देकन सत्कार व गुलाबपुष्प देकन गौरविष्यात आले. संधाचे माजी उपाध्यक्ष सुधाकर महाविद्यालयाच्या छ. शिवाजी चव्हाण यांनी महाविद्यालयाच्या महाविद्यालयात येऊन संघ मजबत करावा व संस्थेवरील प्रेम कावम तेवावे असे आवाहन केले.