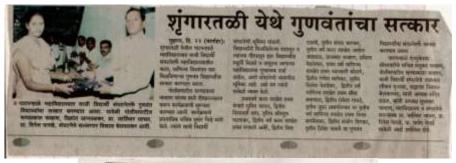

पाटपन्हाळे माजी विद्यार्थी संघातफे गुणवताचा

पाटप-हाळे महाविद्यालयात माजी विद्यार्थी संघाच्यावतीने गुणवंत विद्यार्थ्यांचा सत्कारप्रसंगी संघाचे माजी अध्यक्ष विशाल बेलबलकर ह ग्रहनाज मुजाबर यांना बक्षिस देऊन सल्कार करताया.

सळ वली (बार्साहर) : गृहागर तालुक्यातील पाटपन्हाळे एज्युकेशन सोसायटीच्या करना व वाणिज्य महानिकालबप्रणित मानो विवाधी संपाच्यावतीने सन २००६-०७ मध्ये बी.ए. व बी.कॉम.मध्ये प्रथम, द्वितीय

महाराज संभागहात पार पडलेल्या पा सर्वच माजी विद्यार्थ्यांनी स्वतःहन कार्यक्रमास संस्थेचे सचिव मधकर चवाण, सदस्य व माजी विद्यार्थी तृतीय क्रमांक पटकावलेल्या संधाचे माजी उपाध्यक्ष सुधाकर

चव्हाण, प्राचार्य हाँ, आर.ची जाधव, माजी विद्यार्थी संघ अध्यक्ष संदीप राऊत. मरचिटणीस समंत भिद्रे, विशाल बेलवनकर, समन्वयक प्रा. जालिदर जाधव, प्राच्यापक व विद्यार्थी मोठ्या संख्येने उपस्थित होते. सुमंत भिडे यांनी प्रास्ताविकात माजी विद्यार्थी संघ सातत्याने संस्था व महाविद्यालयाचे नाव राज्य पातळीवर झळकाचे यासाठी प्रयत्नशील आहे. त्याचाच भाग म्हजून हा कार्यक्रम आहे असे त्यांनी सांगितले.

याबेळी अध्दा चौपुले, अनिजा मालगृंदक्त, शहनाज मुजावर, शैलेश चिले, किरणअवेरे, सतीशजानवळकर यांना मान्यवराच्या इस्ते रोख वसिसे विद्यार्थ्यांचा गुलाबपुष्प देकन सत्कार व गुलाबपुष्प देकन गौरविष्यात आले. संधाचे माजी उपाध्यक्ष सुधाकर महाविद्यालयाच्या छ. शिवाजी चव्हाण यांनी महाविद्यालयाच्या महाविद्यालयात येऊन संघ मजबत करावा व संस्थेवरील प्रेम कावम तेवावे असे आवाहन केले.