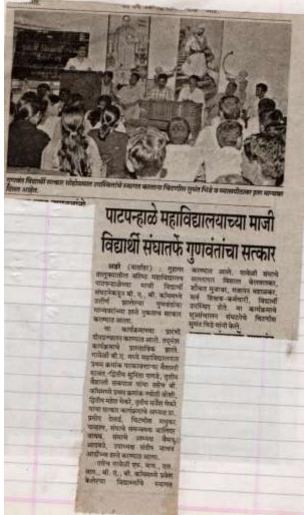

पाटपन्हाळे माजी विद्यार्थी संघातफे गुणवताचा

पाटप-हाळे महाविद्यालयात माजी विद्यार्थी संघाच्यावतीने गुणवंत विद्यार्थ्यांचा सत्कारप्रसंगी संघाचे माजी अध्यक्ष विशाल बेलबलकर ह ग्रहनाज मुजाबर यांना बक्षिस देऊन सल्कार करताया.

सळ वली (बार्साहर) : गृहागर तालुक्यातील पाटपन्हाळे एज्युकेशन सोसायटीच्या करना व वाणिज्य महानिकालबप्रणित मानो विवाधी संपाच्यावतीने सन २००६-०७ मध्ये बी.ए. व बी.कॉम.मध्ये प्रथम, द्वितीय

महाराज संभागहात पार पडलेल्या पा सर्वच माजी विद्यार्थ्यांनी स्वतःहन कार्यक्रमास संस्थेचे सचिव मधकर चवाण, सदस्य व माजी विद्यार्थी तृतीय क्रमांक पटकावलेल्या संधाचे माजी उपाध्यक्ष सुधाकर

चव्हाण, प्राचार्य हाँ, आर.ची जाधव, माजी विद्यार्थी संघ अध्यक्ष संदीप राऊत. मरचिटणीस समंत भिद्रे, विशाल बेलवनकर, समन्वयक प्रा. जालिदर जाधव, प्राच्यापक व विद्यार्थी मोठ्या संख्येने उपस्थित होते. सुमंत भिडे यांनी प्रास्ताविकात माजी विद्यार्थी संघ सातत्याने संस्था व महाविद्यालयाचे नाव राज्य पातळीवर झळकाचे यासाठी प्रयत्नशील आहे. त्याचाच भाग म्हजून हा कार्यक्रम आहे असे त्यांनी सांगितले.

याबेळी अध्दा चौपुले, अनिजा मालगृंदक्त, शहनाज मुजावर, शैलेश चिले, किरणअवेरे, सतीशजानवळकर यांना मान्यवराच्या इस्ते रोख वसिसे विद्यार्थ्यांचा गुलाबपुष्प देकन सत्कार व गुलाबपुष्प देकन गौरविष्यात आले. संधाचे माजी उपाध्यक्ष सुधाकर महाविद्यालयाच्या छ. शिवाजी चव्हाण यांनी महाविद्यालयाच्या महाविद्यालयात येऊन संघ मजबत करावा व संस्थेवरील प्रेम कावम तेवावे असे आवाहन केले.