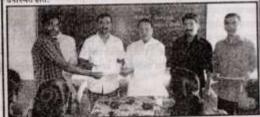

# जिल्हा उद्योगकेंद्र मिटकॉनतर्फे

शृंगारतळी (प्रतिनिधी) जिल्हा उद्योग केंद्र मिटकॉन व माजी विद्यार्थी संघटना वरिष्ठ पहाविद्यालय पाटपनाळे विद्यमाने ब्यूटीपार्लन, फोटोग्राफी प्रशिक्षण शिबीर आयोजित केलेले होते. त्यामध्ये तालुक्यातील ६० प्रशिक्षणार्थीनी सहभाग घेतला. हे प्रशिक्षण पूर्ण केल्याबहुल प्रशस्तीयत्रक व मानधर्न वितरण पाटपनाळे एज्यकेशन सोसायटी अध्यक्ष भारतचेंद्र चव्हाण यांच्या इस्ते नुकतेच पाटप-हाळे कॉलेजच्या सभागृहात चार पडले.

या कार्यक्रमाचे आयोजन माजी विदार्थी संघटनेने उत्तमरित्या पार पाडले. याबेळी माजी विद्यार्थी संघटनेचे कर्याध्यक्ष विद्याल बेलवलकर, सचिव सुमंत भिडे, प्राचार्य खेंबरे सर, मिटकॅर्नेनचे तालुका समन्तरमक चवल् खानमिलकर उपस्थित होते.